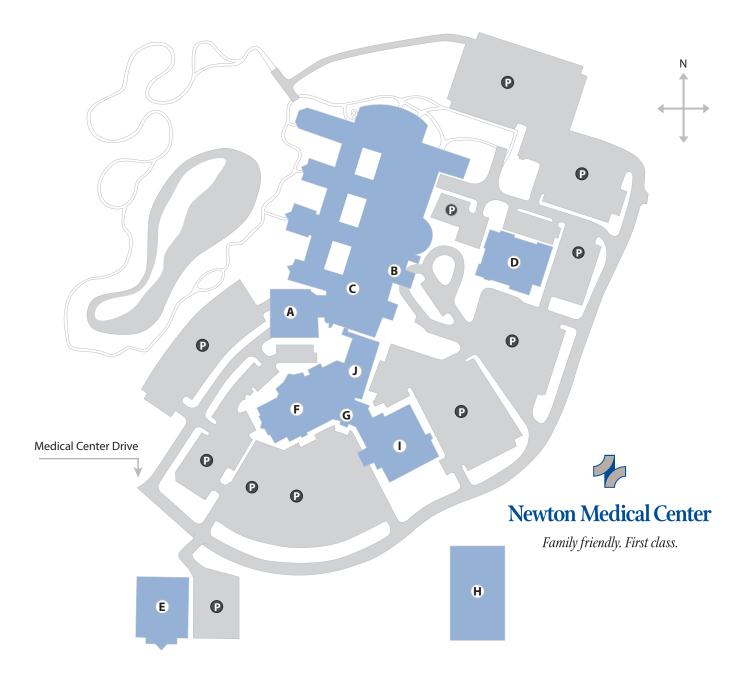

- A Main Hospital Entrance
- **B** Emergency Entrance
- **C** Hospital
- Newton Surgery Center

Wound Healing & Hyperbaric Center

#### **E** 1715 Medical Parkway: Medical Park

Advanced Cardiac Care of Kansas Newton Home Health Newton Sleep Disorders Center Midwest Hearing & Balance Harry Hynes Memorial Hospice

#### 510 E. Wheatridge Drive

Newton Therapy & Sports Performance

F 700 Medical Center Drive: Medical

## Office Plaza

Allen Eye Associates
Associates in Women's Health
Cottonwood Pediatrics
Lovelle Plastic Surgery
Mid-Kansas Dermatology
Wichita Urology Group

## **G** Suite 102

**Heartland Cardiology** 

H 715 Medical Center Drive

Cardiovascular Care Hutchinson Clinic Integrity Medicine

### 1 720 Medical Center Drive

Cancer Center of Kansas Health Ministries Clinic

# 730 Medical Center Drive

Central Care Cancer Center

Parking

- 1 Administration
- 2 Admissions
- 3 Ambulance Garage
- 4 Cardiac Rehabilitation
- 5 Cardiovascular Lab
- 6 Chapel
- Courtyard
- 8 Critical Care Unit
- South Conference Room