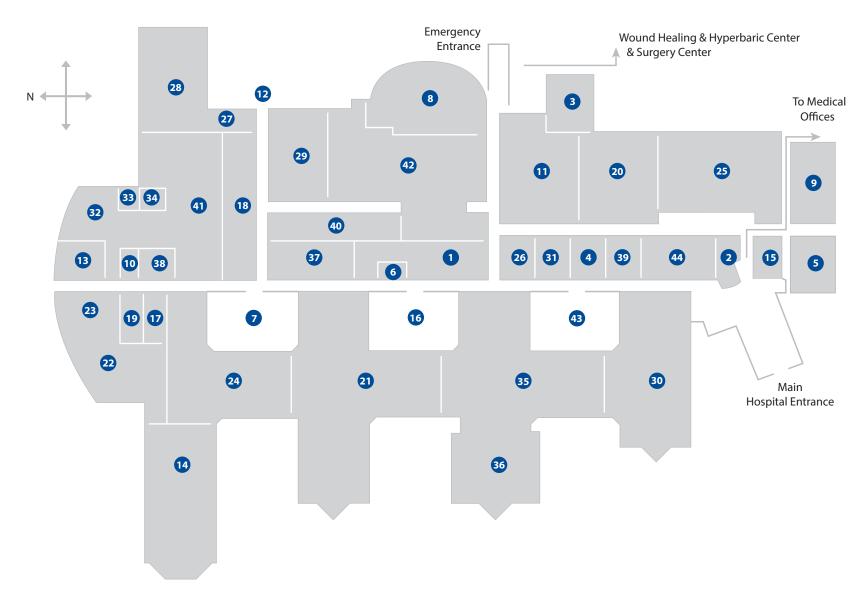

# 730 Medical Center Drive

Central Care Cancer Center

Parking

- 1 Administration
- 2 Admissions
- 3 Ambulance Garage
- 4 Cardiac Rehabilitation
- 5 Cardiovascular Lab
- 6 Chapel
- Courtyard
- 8 Critical Care Unit
- South Conference Room

- 10 Adrian Room
- 11 Emergency Department
- 12 Employee Entrance
- 13 First Bank Boardroom
- 14 Generations
- 15 Gift Shop
- 16 Heritage Courtyard
- 17 Hesston College Nursing
- 18 Housekeeping

- 19 Human Resources
- 20 Imaging
- 21 Medical Unit
- 22 IRU Dining Room
- 23 Therapy Gym
- 24 Inpatient Rehab Unit
- 25 Laboratory
- **26** Library
- 27 Loading Dock

- 28 Maintenance
- 29 Materials Management
- 30 Maternal Child Unit
- 31 Medical Staff Services
- 32 Midland Dining Room
- 33 Morford Room
- 34 Osage Room
- 35 Surgical Unit
- **36** Outpatient Infusion Center

- 37 Pharmacy
- 38 Prairie Room
- 39 Respiratory Care
- Sterile Processing
- 41 Sunflower Café
- 42 Surgery
- 43 Courtyard
- 44 Women's Center